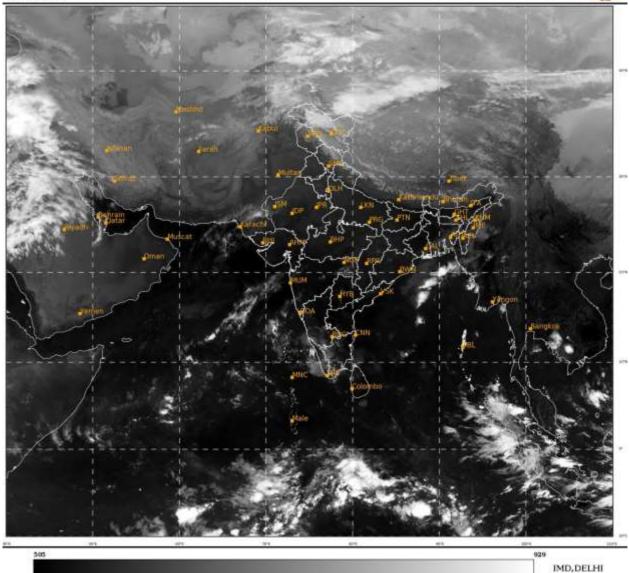

#### **BAY OF BENGAL:**

YESTERDAY'S CYCLONIC CIRCULATION OVER CENTRAL PARTS OF BAY OF BENGAL PERSISTS AT 0300 UTC OF TODAY THE 29<sup>th</sup> NOVEMBER,2022.

A FRESH CYCLONIC CIRCULATION IS LIKELY TO EMERGE INTO SOUTH ANDAMAN SEA AROUND 4<sup>TH</sup> DECEMBER.2022.

SCATTERED LOW AND MEDIUM CLOUDS WITH EMBEDDED MODERATE TO INTENSE CONVECTION LAY OVER NORTH BAY OF BENGAL AND CENTRAL PARTS OF CENTRAL BAY OF BENGAL AND SOUTH ANDAMAN SEA.

#### **ARABIAN SEA:**

SCATTERED LOW AND MEDIUM CLOUDS WITH EMBEDDED MODERATE TO INTENSE CONVECTION LAY OVER EASTCENTRAL & SOUTH ARABIAN SEA.